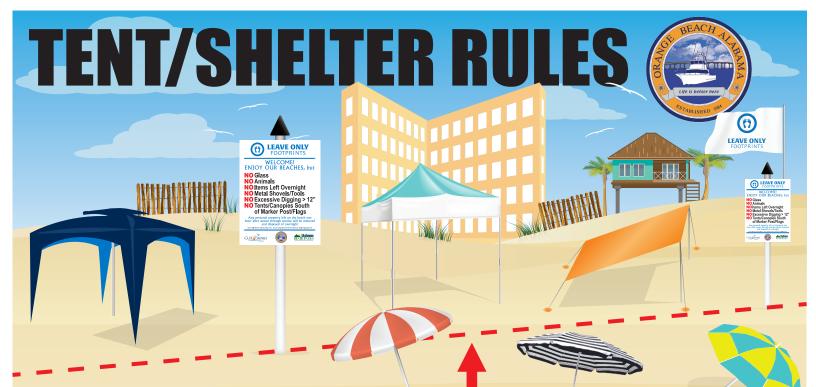

## Tents or structures must be placed NORTH of marker posts/flags.

Ordinance 2017-1246 Reminder: All items must be removed from the beach an hour after sunset.

## **Tent / Sheiter Rules:**

- Tents or Structures Larger than 12ft x 12ft are NOT ALLOWED
- Tents or Structures Larger than 7ft wide and/or 4ft high, Must be Placed NORTH of Marker Post/Flags
- A Tent, Canopy or Structure is Anything with More than a Single Point of Contact with the Ground
- Designated Travel/Access Corridors Must Remain Clear at ALL Times

Ordinance 2017-1246 Reminder: All items must be removed from the beach an hour after sunset.